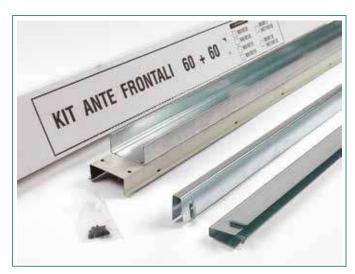

# Front Door Kit

Version for plaster

Version for drywall

#### Robust

Made from black pre-painted 10/10 sheet metal, it is simply applied on top of the two pockets and fixed quickly in place with the supplied screws.

#### **Elegant and Functional**

Our kit is lined with two plastic extrusions on both sides in the same black shade of the track that facilitate the mounting of jambs and soft-closing sliding systems.