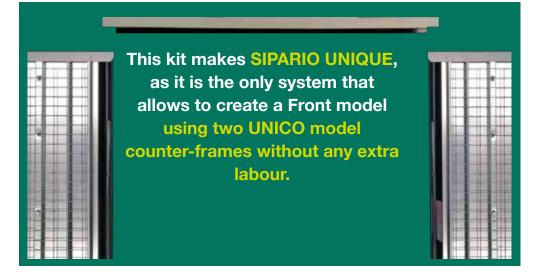

# Front Door Kit







Version for plaster

Version for drywall



#### Practical

The Frontale model is made using two Unico models

#### Robust

Made from black pre-painted 10/10 sheet metal, it is simply applied on top of the two pockets and fixed quickly in place with the supplied screws.

#### **Elegant and Functional**

Our kit is lined with two plastic extrusions on both sides in the same black shade of the track that facilitate the mounting of jambs and soft-closing sliding systems.

#### Affordable

Much less expensive than the cost of other systems to achieve a similar result on the building site.

## Accurate

It is manufactured in the correct size to fit measurement requirements, saving risky and elaborate on-site works.

### Range

It comes available for all passage widths and thicknesses, both for the plaster and drywall versions, as descr