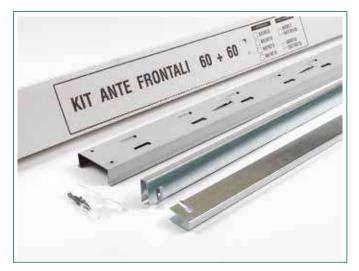

# Front Door Kit

Version for plaster

Version for drywall

#### Robust

Made from black pre-painted 10/10 sheet metal, it is simply applied on top of the two pockets and fixed quickly in place with the supplied screws.

#### **Elegant and Functional**

Our kit is lined with two plastic extrusions on both sides in the same black shade of the track that facilitate the mounting of jambs and soft-closing sliding systems.